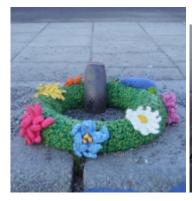

sometimes inspires the legal art of and/or further embellish this. Furthermore, the examples show that the illegal street art, as distinct from the legal ones, are often applied to the ugliest of things or places such as the backs of traffic signs, or under bridges.

Translated from Swedish to English by Google translator and Gunnar Björing.

Copyright: Boksidan 2014 Box 558 146 33 Tullinge

Il-/legal street art, ISBN: 978-91-88109-20-0

Go to www.boksidan.com and learn more about life.

## "Damage" on legal art



Pustgränd







Flemminggatan

## Graffiti under the bridges







Traneberg Bridge



The bridge to Lilla Essingen



Ekelund bridge





## Legal? Paintings







Repslagargatan

Mosebacke

St:Eriksplan





Barnhusviken

Tantolunden



Flemminggatan

## Knitted "damage"









At Slussen



Hornsgatan

## Illegal and legal mosaics

Bridge in the Rålambshov park





Under the bridge to Liljeholmen









Walking path along Bergsundsstrand

#### Legal/illegal? Three dimensional art



Fatbursparken



Pavement brick at Tessinparken

Roslagsgatan

## Illegal paper art



Luntmakargatan

Tantolunden



Roslagstull



Odengatan



Torsgatan



Tegnérgatan







Gästrikegatan



Fatbursparken Hornsgatan Dalagatan



Kungsträdgårdsgatan Mariatorget Södra station