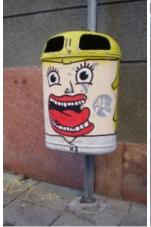

examples on the following pages shows that the illegal street art today is far more than just graffiti and that it sometimes inspires the legal art of and/or further embellish this. Furthermore, the examples show that the illegal street art, as distinct from the legal ones, are often applied to the ugliest of things or places such as the backs of traffic signs, or under bridges.

Translated from Swedish to English by Google translator and Gunnar Björing.

Copyright: Boksidan 2014 Box 558 146 33 Tullinge

Il-/legal street art, ISBN: 978-91-88109-20-0

Go to www.boksidan.com and learn more about life.

## "Damage" on legal art



Pustgränd







Flemminggatan

## Graffiti under the bridges







Traneberg Bridge



The bridge to Lilla Essingen



Ekelund bridge





## Legal? Paintings







Repslagargatan

Mosebacke

St:Eriksplan





Barnhusviken

Tantolunden



Flemminggatan

## Knitted "damage"









At Slussen



Hornsgatan

## Illegal and legal mosaics

Bridge in the Rålambshov park





Under the bridge to Liljeholmen









Walking path along Bergsundsstrand

#### Legal/illegal? Three dimensional art



Fatbursparken



Pavement brick at Tessinparken

Roslagsgatan

## Illegal paper art



Luntmakargatan

Tantolunden



Roslagstull



Odengatan



Torsgatan



Tegnérgatan







Gästrikegatan



Fatbursparken Hornsgatan Dalagatan



Kungsträdgårdsgatan Mariatorget Södra station