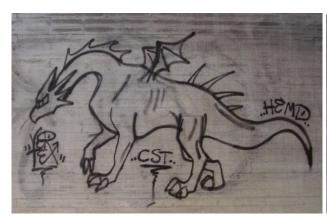

## Graffiti under the bridges

Traneberg Bridge

The bridge to Lilla Essingen

Ekelund bridge