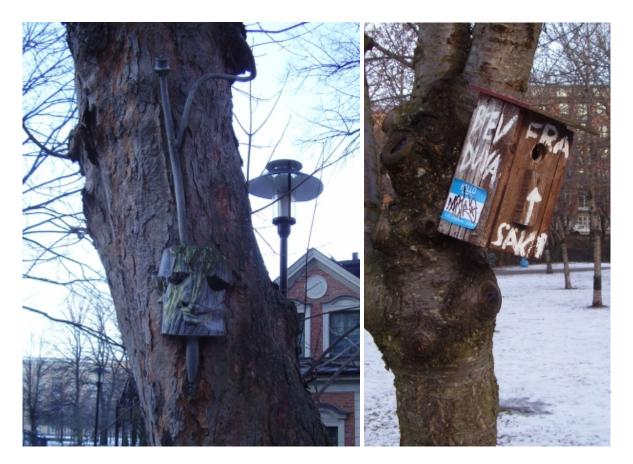

#### Legal/illegal? Three dimensional art

Fatbursparken

Pavement brick at Tessinparken

Roslagsgatan