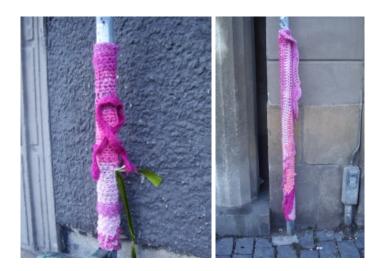

the legal art of and/or further embellish this. Furthermore, the examples show that the illegal street art, as distinct from the legal ones, are often applied to the ugliest of things or places such as the backs of traffic signs, or under bridges.

Translated from Swedish to English by Google translator and Gunnar Björing.

Copyright: Boksidan 2014 Box 558 146 33 Tullinge

Il-/legal street art, ISBN: 978-91-88109-20-0

Go to www.boksidan.com and learn more about life.

## "Damage" on legal art



Pustgränd







Flemminggatan

## Graffiti under the bridges







Traneberg Bridge



The bridge to Lilla Essingen



Ekelund bridge





## Legal? Paintings







Repslagargatan

Mosebacke

St:Eriksplan





Barnhusviken

Tantolunden



Flemminggatan

## Knitted "damage"









At Slussen



Hornsgatan

## Illegal and legal mosaics

Bridge in the Rålambshov park





Under the bridge to Liljeholmen









Walking path along Bergsundsstrand

#### Legal/illegal? Three dimensional art



Fatbursparken



Pavement brick at Tessinparken

Roslagsgatan

## Illegal paper art



Luntmakargatan

Tantolunden



Roslagstull



Odengatan



Torsgatan



Tegnérgatan







Gästrikegatan



Fatbursparken Hornsgatan Dalagatan



Kungsträdgårdsgatan Mariatorget Södra station