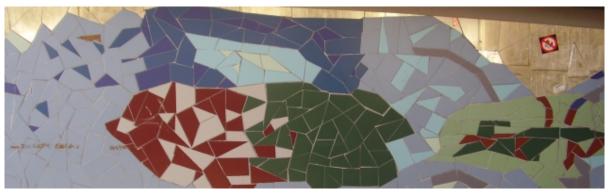

## Illegal and legal mosaics

Bridge in the Rålambshov park

Under the bridge to Liljeholmen

Walking path along Bergsundsstrand