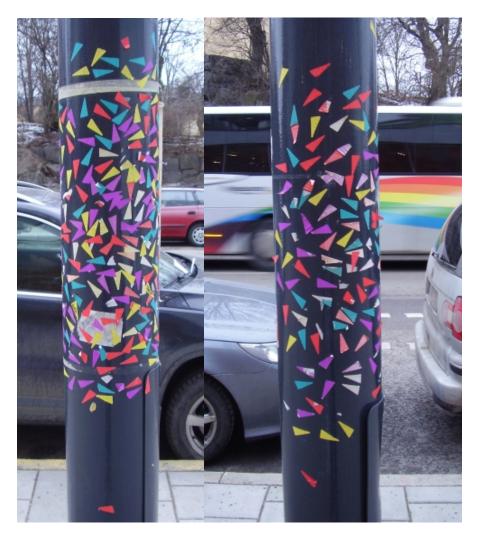

## Illegal and legal mosaics

Bridge in the Rålambshov park

Under the bridge to Liljeholmen

Walking path along Bergsundsstrand