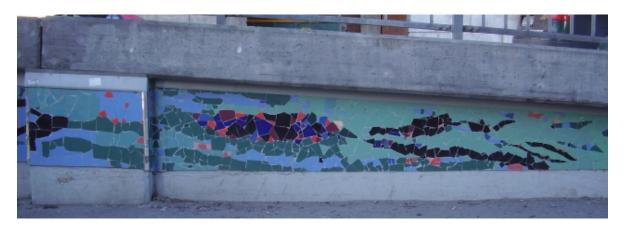

## Illegal and legal mosaics

Bridge in the Rålambshov park

Under the bridge to Liljeholmen

Walking path along Bergsundsstrand