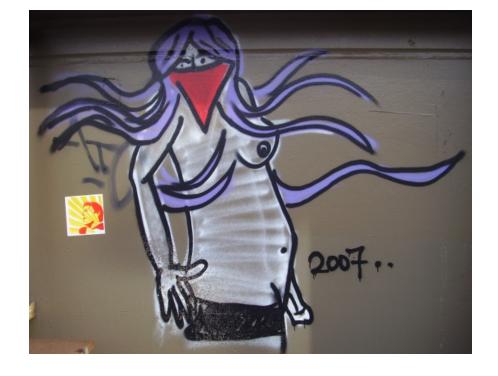

ffiti/vandalism. But the examples on the following pages shows that the illegal street art today is far more than just graffiti and that it sometimes inspires the legal art of and/or further embellish this. Furthermore, the examples show that the illegal street art, as distinct from the legal ones, are often applied to the ugliest of things or places such as the backs of traffic signs, or under bridges.

Translated from Swedish to English by Google translator and Gunnar Björing.

Copyright: Boksidan 2014 Box 558 146 33 Tullinge

Il-/legal street art, ISBN: 978-91-88109-20-0

Go to www.boksidan.com and learn more about life.

## "Damage" on legal art



Pustgränd







Flemminggatan

## Graffiti under the bridges







Traneberg Bridge



The bridge to Lilla Essingen



Ekelund bridge





## Legal? Paintings







Repslagargatan

Mosebacke

St:Eriksplan





Barnhusviken

Tantolunden



Flemminggatan

## Knitted "damage"









At Slussen



Hornsgatan

## Illegal and legal mosaics

Bridge in the Rålambshov park





Under the bridge to Liljeholmen









Walking path along Bergsundsstrand

#### Legal/illegal? Three dimensional art



Fatbursparken



Pavement brick at Tessinparken

Roslagsgatan

## Illegal paper art



Luntmakargatan

Tantolunden



Roslagstull



Odengatan



Torsgatan



Tegnérgatan







Gästrikegatan



Fatbursparken Hornsgatan Dalagatan



Kungsträdgårdsgatan Mariatorget Södra station