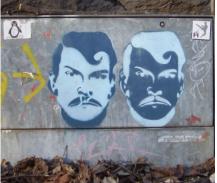

## Graffiti under the bridges

Traneberg Bridge

The bridge to Lilla Essingen

Ekelund bridge