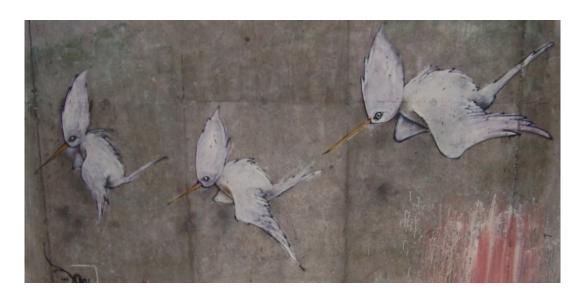

## Graffiti under the bridges

Traneberg Bridge

The bridge to Lilla Essingen

Ekelund bridge